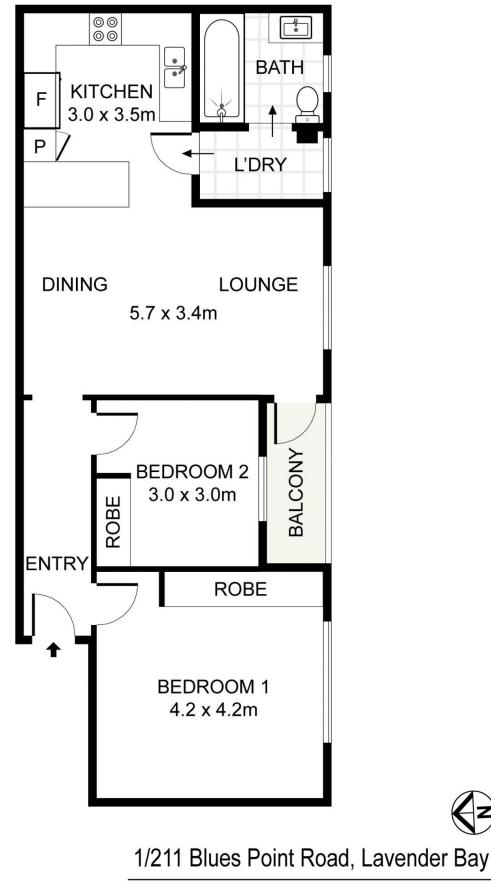

= Two spacious bedrooms, both with wardrobes

= Additional underfloor storage (for exclusive use)

= Generous open plan combined living and dining area flowing out to a private balcony,

= Brand new gourmet kitchen with dishwasher, stainless

Michael Catalano 02 8507 2444

Nicholas Ellias 02 8507 2444

02 8507 2444

DISCLAIMER: PLANS SHOWN ARE FOR PRESENTATION PURPOSES AND ARE NOT PART OF ANY LEGAL DOCUMENT. ALL MEASUREMENTS AND FIGURES ARE APPROXIMATE.