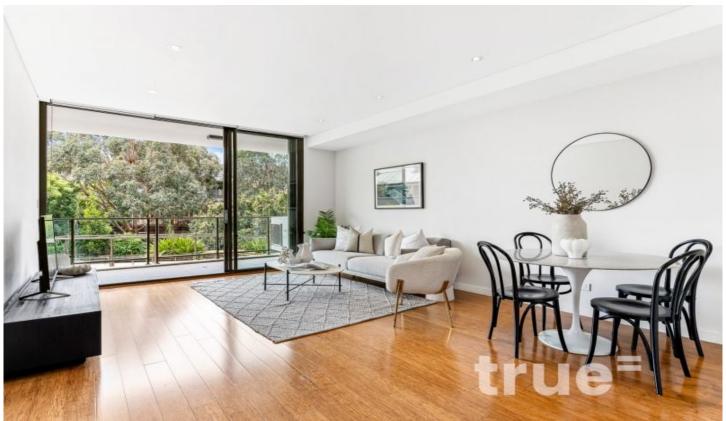

## 14/15-17 Fountain Street Alexandria NSW

With stylish European design and quality finishes throughout infused with incredible lifestyle opportunities just moments away and nestled in one of Alexandria's most sought locations this outstanding home exuberates contemporary character. Ideally located a short stroll to award winning restaurants, trendy cafes and Waterloo Metro Quarter.

## THE PROPERTY

- = Two double bedrooms, both with wardrobes
- = Two modern full bathrooms
- = One secure car space and storage room
- = Spacious layout boasting open plan living and dining area leading to a oversized entertainers balcony with leafy communal views