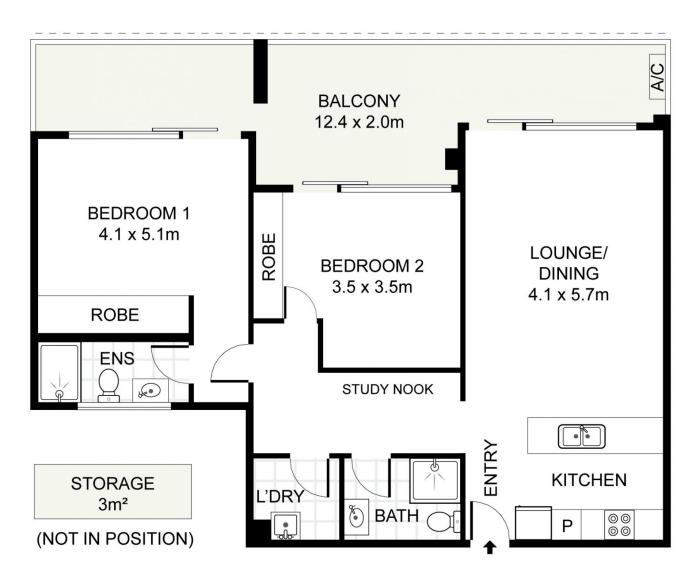

## THE PROPERTY

- = Two double bedrooms, both with wardrobes
- = Two modern full bathrooms
- = One secure car space and storage room
- = Spacious layout boasting open plan living and dining area leading to a oversized entertainers balcony with leafy communal views