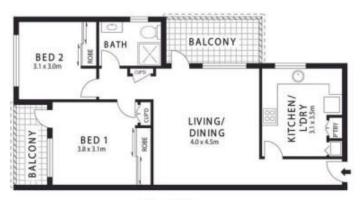

### THE PROPERTY

- = Two great sized bedrooms, both with built-in wardrobes
- = One sleek bathroom
- = Lock up garage

### THE FEATURES

- = Ultra-modern condition throughout
- = Open plan living and dining

For full version visit the website

## 2 📭 1 🔓 1 🗬

**Type**: Apartment **Price**: \$750 pw

View: https://www.trueproperty.com.au/lease/nsw/inner

-west/dulwich-hill/residential/apartment/8178007

Daniel Daher 8507 2444

First Floor

| Internal inc. Balconies | 74 sqm |
|-------------------------|--------|
| Lock Up Garage          | 16 sqm |
| Total                   | 90 sqm |