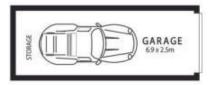

### THE PROPERTY

- = Two great sized bedrooms, both with built-in wardrobes
- = One sleek bathroom
- = Lock up garage

## 2 📭 1 🔓 1 🗬

**Type**: Apartment **Price**: \$750 pw

View: https://www.trueproperty.com.au/lease/nsw/inner

-west/dulwich-hill/residential/apartment/8178007

Daniel Daher 8507 2444

First Floor

| Internal inc. Balconies | 74 sqm |
|-------------------------|--------|
| Lock Up Garage          | 16 sqm |
| Total                   | 90 sqm |