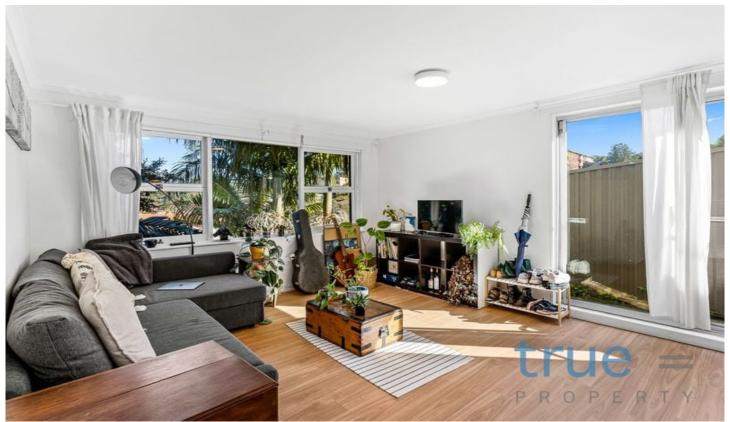

## THE PROPERTY

- = Two spacious bedrooms, main with built-in wardrobe
- = Renovated tiled bathroom
- = Street parking

#### THE FEATURES

- = Spacious kitchenette with ample storage
- = Light-filled lounge room
- = Polished timber floors throughout
- = Internal laundry with washing machine
- = Utilities included (water and electricity)