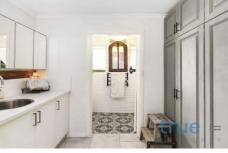

#### THE FEATURES

- = Spacious kitchenette with ample storage
- = Light-filled lounge room
- = Polished timber floors throughout
- = Internal laundry with washing machine
- = Utilities included (water and electricity)