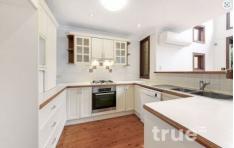

#### THE PROPERTY

- = Three spacious bedrooms, featuring a stunning loft-style main bedroom that overlooks the dining room and external gardens, creating an airy, open feel
- = Two tiled bathrooms, main with separate bathtub
- = On-street parking