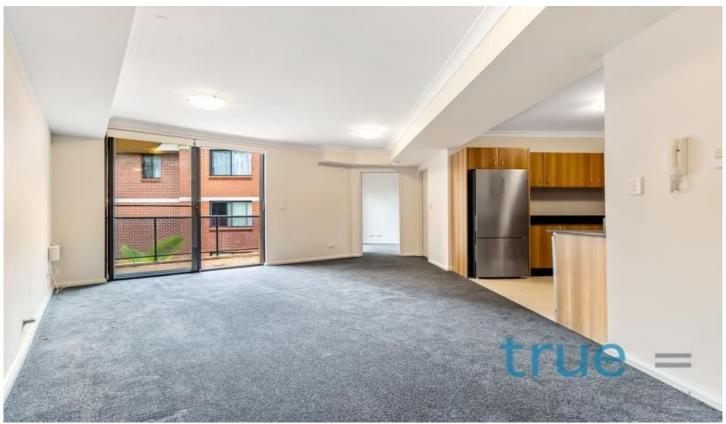

## THE FEATURES

- = Open plan combined living and dining area
- = Beautiful timber kitchen with gas cooking and stainless steel appliances and refrigerator

1 🚐 1 🚍 1 🚍

**Type**: Apartment **Price**: \$600 pw