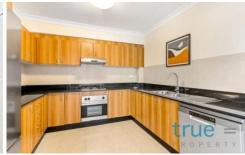

## THE FEATURES

- = Open plan combined living and dining area
- = Beautiful timber kitchen with gas cooking and stainless steel appliances and refrigerator

1 🚐 1 🚍 1 🚍

**Type**: Apartment **Price**: \$600 pw