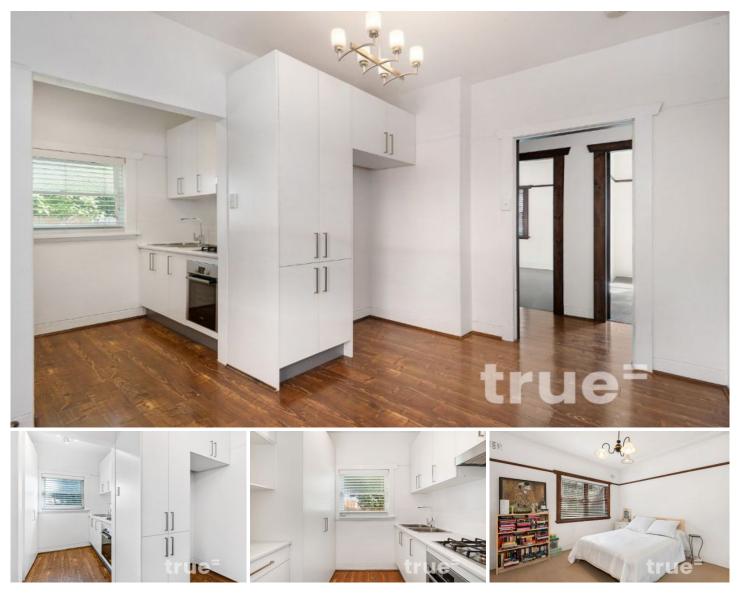

#### 4/4 Rosford Avenue Petersham NSW

Available 12th November 2024 = Perfectly positioned apartment in a well-maintained sun-filled complex with direct access to a common garden. Located within a private boutique complex of four, nestled in a peaceful leafy sought-after cul-de-sac, offering tasteful and sleek finishes throughout that are guaranteed to leave a lasting impression.

#### THE PROPERTY

- = Two spacious bedrooms with mirror built-in wardrobes
- = Spacious tiled bathroom including bathtub

## THE FEATURES

- = High ornamental ceilings
- = Original timber work with picture rails