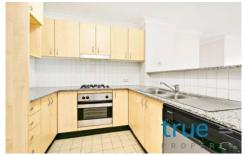

## THE FEATURES

- = Generous open plan combined living and dining area flowing to a large private balcony
- = Modern gas kitchen with stainless steel appliances,

2 🖰 2 🔓 1 😭

**Type**: Unit **Price**: \$740 pw