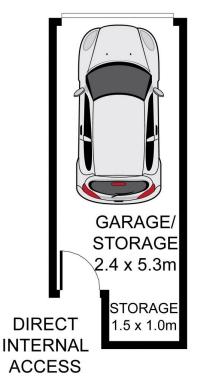

## THE PROPERTY

- = Two king sized spacious bedrooms, both with built in robes
- = Stylishly renovated designer bathroom
- = Secure lock up garage with private access into the apartment complex