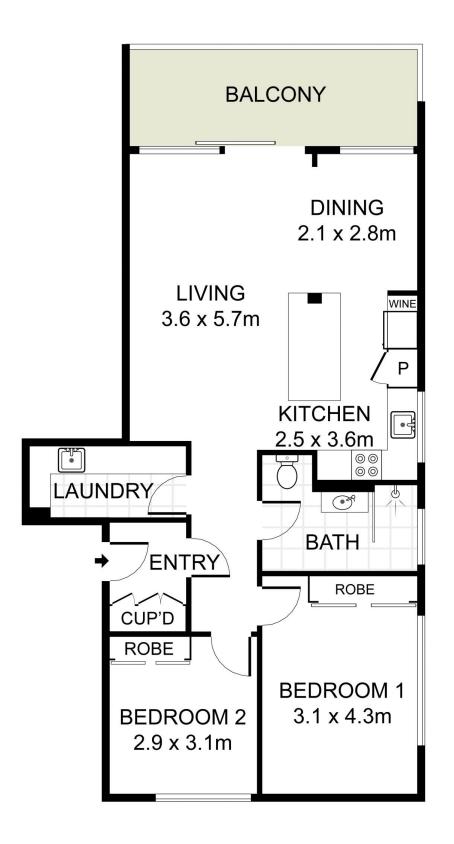

## 12/3a Bortfield Drive Drive Chiswick NSW

Available 25th November 2024 = Capturing intimate breathtaking Sydney CBD and water views, this beautifully renovated apartment not only delivers an idyllic sanctuary of style, space and comfort but also promises world class lifestyle excellence and convenience. Destined to impress, this enviable executive residence is ideal for anyone looking for that new special place to call home.

## THE PROPERTY

- = Two king sized spacious bedrooms, both with built in robes
- = Stylishly renovated designer bathroom
- = Secure lock up garage with private access into the apartment complex