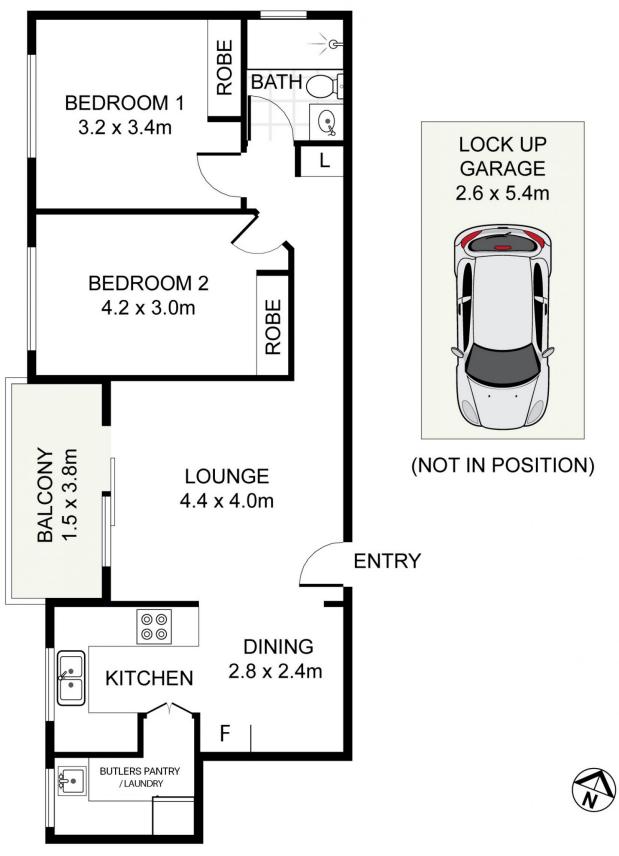

## 10/38-40 Gould Avenue Lewisham NSW

Discover the epitome of contemporary living in this luxurious two bedroom elevated ground floor apartment. Boasting modern design, convenience and a thriving locale this residence offers an ideal blend of comfort and urban charm. Nestled in a sought-after pocket in Lewisham, within easy walking distance to public transport, Petersham, Lewisham and Dulwich Hill shopping precincts, beautiful parklands and award winning restaurants and cafes.

- = Two spacious bedrooms including built-in wardrobes
- = Stylish kitchen with stone benchtops, Spanish handcut tiles, dishwasher and ample storage
- = Butler's pantry and laundry facilities
- = Tiled modern spacious bathroom with quality fixtures and