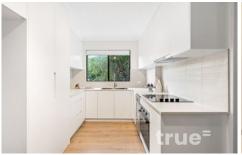

- = Two spacious bedrooms including built-in wardrobes
- = Stylish kitchen with stone benchtops, Spanish handcut tiles, dishwasher and ample storage
- = Butler's pantry and laundry facilities
- = Tiled modern spacious bathroom with quality fixtures and