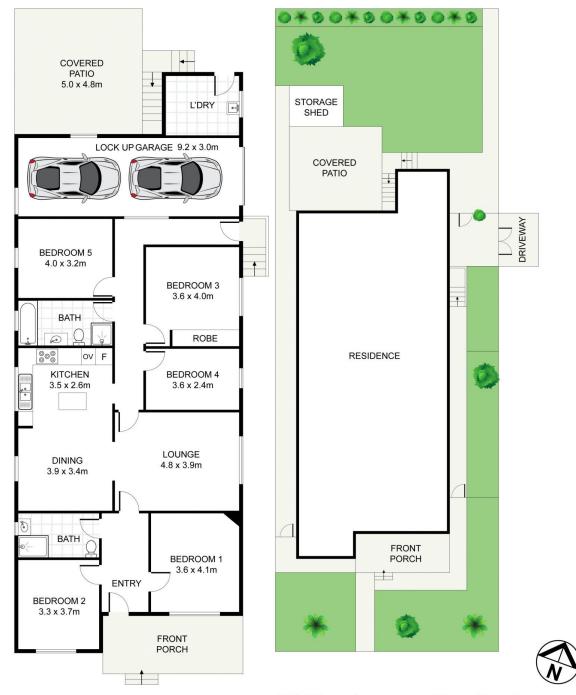

ed on a huge corner block of approx. 694sqm where the opportunities are endless. Five Dock boasts one of the most outstanding lifestyle opportunities in the inner west with an abundance of family friendly activities, awe inspiring waterfront parks, award winning dining and diverse infusion of European and Australian influenced culture. Located within 10km to Sydney CBD, moments to Five Dock town centre including the newly developed Five Dock Metro (coming soon) and within minutes to Parramatta Road, M4 motorway and Westconnex

For full version visit the website

## 5 🗀 2 📛 3 🖨

Type : House Price : Auction Land Size : 694 sqm

View: https://www.trueproperty.com.au/sale/nsw/in ner-west/five-dock/residential/house/814843

4



Michael Catalano 02 8507 2444



Nicholas Ellias 02 8507 2444