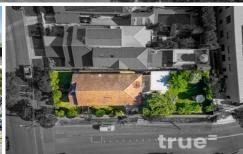

## 25 Pine Avenue Five Dock NSW

For the first time offered in over 62 years and positioned in one of Five Dock's most respected and highly sought after locations on a picturesque tree-lined street, stands this solid freestanding home located on a huge corner block of approx. 694sqm where the opportunities are endless. Five Dock boasts one of the most outstanding lifestyle opportunities in the inner west with an abundance of family friendly activities, awe inspiring waterfront parks, award winning dining and diverse infusion of European and Australian influenced culture. Located within 10km to Sydney CBD, moments to Five Dock town centre including the newly developed Five Dock Metro (coming soon) and within minutes to Parramatta Road, M4 motorway and Westconnex

## 5 🗀 2 📛 3 🖨

Type : House Price : Auction Land Size : 694 sqm

View: https://www.trueproperty.com.au/sale/nsw/in ner-west/five-dock/residential/house/814843

4

Michael Catalano 02 8507 2444

Nicholas Ellias 02 8507 2444