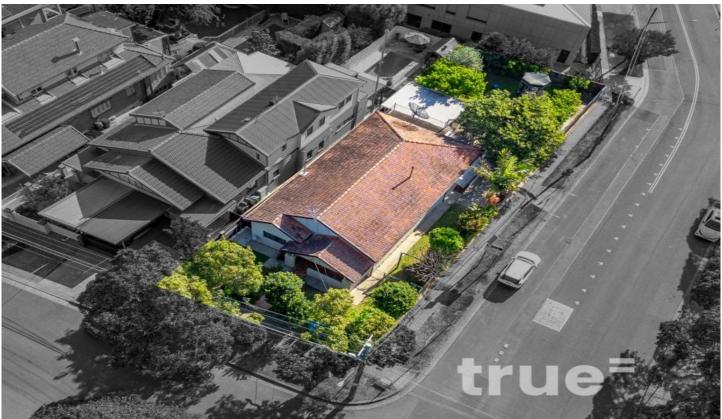

## 25 Pine Avenue Five Dock NSW

For the first time offered in over 62 years and positioned in one of Five Dock's most respected and highly sought after locations on a picturesque tree-lined street, stands this solid freestanding home located on a huge corner block of approx. 694sqm where the opportunities are endless. Five Dock boasts one of the most outstanding lifestyle opportunities in the inner west with an abundance of family friendly activities, awe inspiring waterfront parks, award winning dining and diverse infusion of European and Australian influenced culture. Located within 10km to Sydney CBD, moments to Five Dock town centre including the newly developed Five Dock Metro (coming soon) and within minutes to Parramatta Road, M4 motorway and Westconnex

## 5 🗀 2 📛 3 🖨

Type : House Price : Auction Land Size : 694 sqm

View: https://www.trueproperty.com.au/sale/nsw/in ner-west/five-dock/residential/house/814843

4

Michael Catalano 02 8507 2444

Nicholas Ellias 02 8507 2444