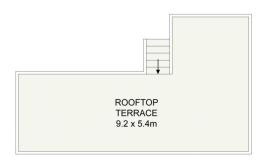

ated on a huge corner block of approx. 694sqm where the opportunities are endless. Five Dock boasts one of the most outstanding lifestyle opportunities in the inner west with an abundance of family friendly activities, awe inspiring waterfront parks, award winning dining and diverse infusion of European and Australian influenced culture. Located within 10km to Sydney CBD, moments to Five Dock town centre including the newly developed Five Dock Metro (coming soon) and within minutes to Parramatta Road, M4 motorway and Westconnex

For full version visit the website

## 5 🗀 2 📛 3 🖨

Type : House Price : Auction Land Size : 694 sqm

View: https://www.trueproperty.com.au/sale/nsw/in ner-west/five-dock/residential/house/814843

4



Michael Catalano 02 8507 2444



Nicholas Ellias 02 8507 2444