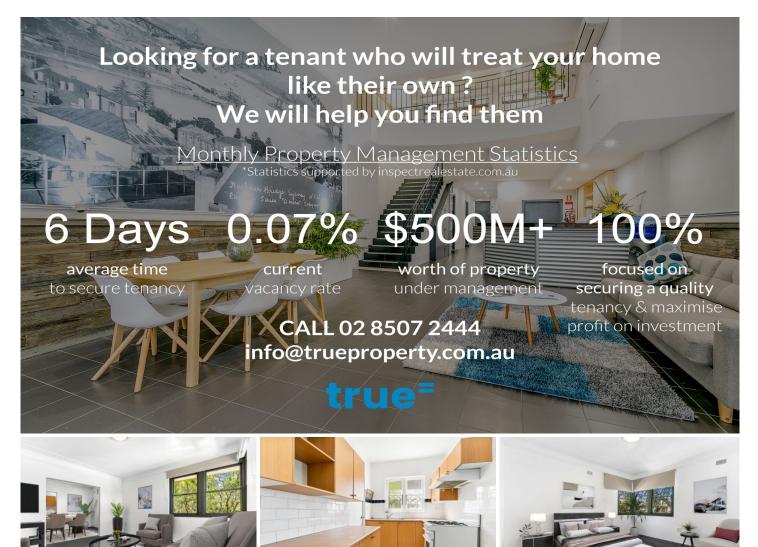

#### 1/101-103 Lilyfield Road Lilyfield NSW

Available 16th October 2024 = Unparalleled in size and position these wonderful apartments offer a fantastic and practical layout for all those who view. Located on one of Lilyfield's most sought after locations these apartments offer a peaceful and relaxed setting for all those who view.

### THE PROPERTY

- = Two large bedrooms
- = One well appointed bathroom
- = Parking for one car available on site

### THE FEATURES

- = Impressive timber kitchen with ample storage
- = Light filled separate living and dining room

## For full version visit the website

https://www.trueproperty.com.au Inner West Sydney Real Estate Experts

# 2 🎮 1 🚔 1 🚘

- **Type** : Apartment
- Price : DEPOSIT RECEIVED =
- View : https://www.trueproperty.com.au/lease/nsw/i