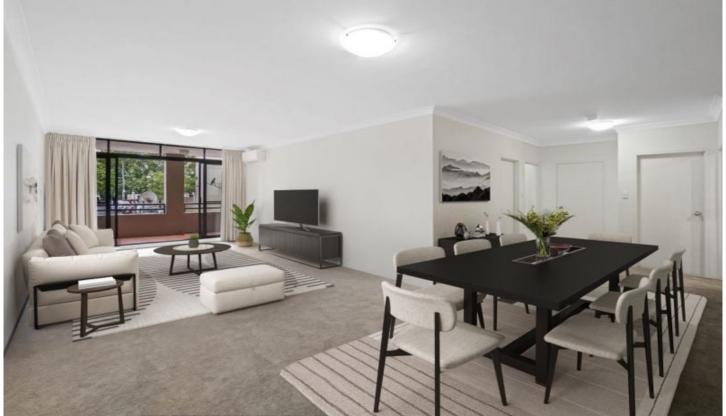

## THE FEATURES

- = Huge light-filled combined open-plan living and dining area flowing to a generously sized balcony
- = Split air conditioning throughout

For full version visit the website