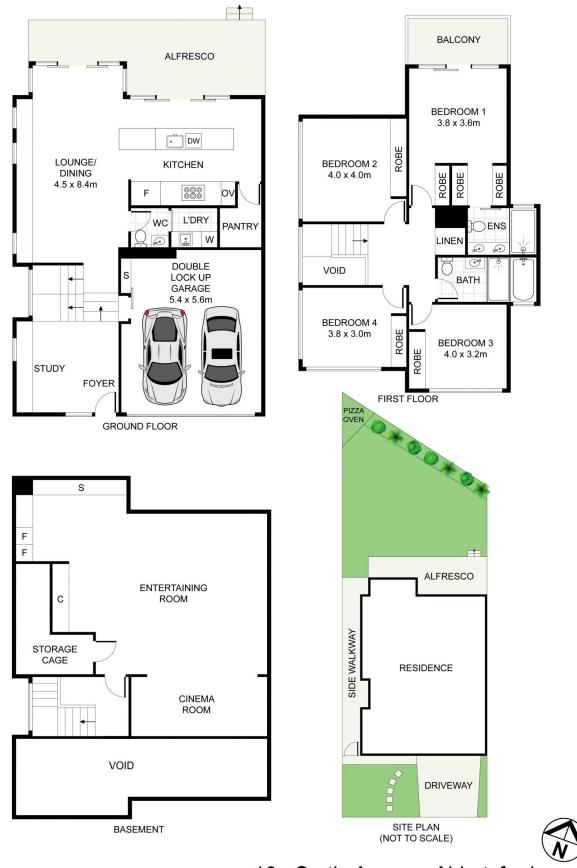

## 16a Curtin Avenue Abbotsford NSW

Available now = Experience luxury living at its finest with this meticulously designed home, when combining a perfect blend of space, flexibility and high-end finishes. Offering expansive interiors that boast natural light and low-maintenance outdoor areas, this home is sure to meet all your needs. Where high end meets high tech, this truly stunning property is bound to impress, possessing a spacious and easy to follow floorplan with polished concrete floors, eco-friendly timber, and all just moments from the water's edge.

## THE PROPERTY

- = Four bedrooms with copious amounts of space and built-in wardrobes.
- = Two luxurious full bathrooms with an internal laundry.

For full version visit the website