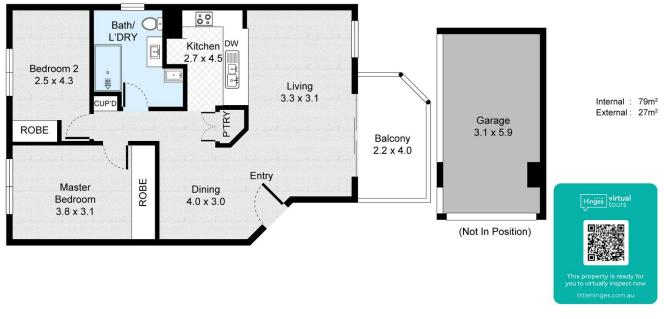

### THE PROPERTY

- = Two large bedrooms, both with built-in wardrobes
- = One renovated tiled bathroom
- = One lock up garage

## THE FEATURES

- = Spacious kitchen with as new gas appliances and ample storage
- = Large open plan living leading to entertainers balcony

# Unit 25, 16-22 Lyall Street, Leichhardt

🛏 2 Bed 🛁 1 Bath 🛱 1 Car

FLOOR PLAN

GARAGE

All information contained herein is gathered by Little Hinges. Whilst the scanning technology is highly reliable, we cannot guarantee its accuracy and interested parties should rely on their own enquiries.