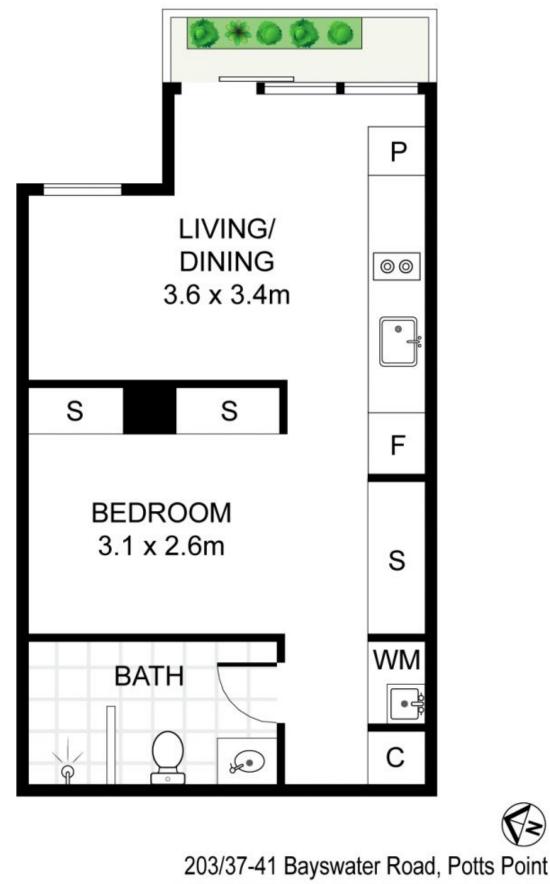

## 203/37-41 Bayswater Road Potts Point NSW

Available Now = This meticulously designed oversized studio apartment sets a new standard for contemporary urban living. Situated in the heart of Potts Point, this residence offers unparalleled elegance and high-end detail for those who appreciate sophistication in their home.

## THE PROPERTY

= Grand studio with divided bedroom and additional storage

= One modern and spacious bathroom

Daniel Daher 8507 2444

02 8507 2444

DISCLAIMER: PLANS SHOWN ARE FOR PRESENTATION PURPOSES AND ARE NOT PART OF ANY LEGAL DOCUMENT. ALL MEASUREMENTS AND FIGURES ARE APPROXIMATE.