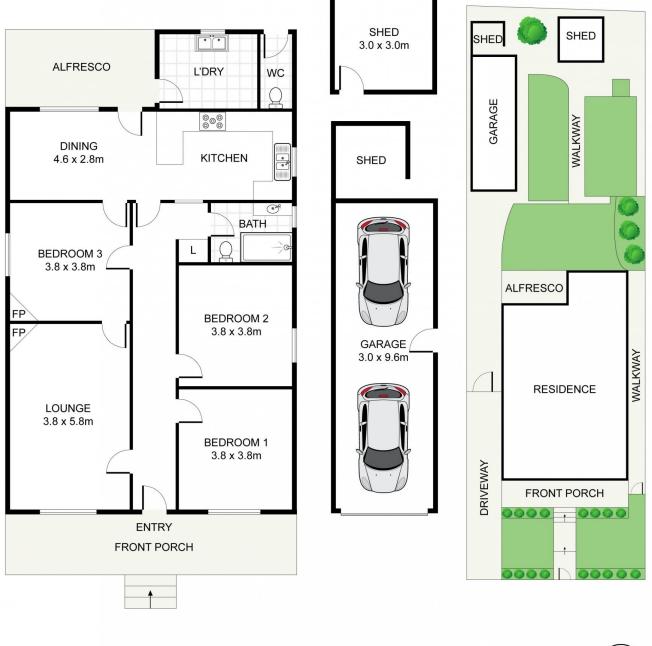

#### THE PROPERTY

= Open and free flowing floorplan with 3 spacious bedrooms

- = Tiled and spacious bathroom with additional outside toilet
- = Lock up garage with additional garden sheds

# 81 Wellbank Street, Concord

DISCLAIMER: PLANS SHOWN ARE FOR PRESENTATION PURPOSES AND ARE NOT PART OF ANY LEGAL DOCUMENT. ALL MEASUREMENTS AND FIGURES ARE APPROXIMATE.