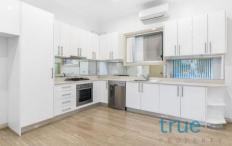

## THE FEATURES

- = Gourmet electric kitchen with European stainless steel appliances, dishwasher and with ample storage and bench space
- = Air-conditioning, a must for the summer months
- = Gleaming timber floorboards