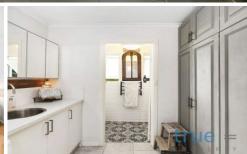

## THE PROPERTY

- = Two spacious bedrooms, main with built-in wardrobe
- = Renovated tiled bathroom
- = Street Parking

## THE FEATURES

- = Spacious kitchenette with ample storage
- = Light-filled lounge room
- = Polished timber floors throughout
- = Internal laundry with washing machine
- = Utilities included(Water and electricity)
- = Furnished property
- = Massive storage room/rumpus room