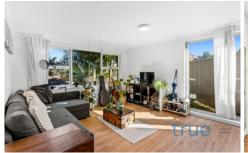

## THE FEATURES

- = Spacious kitchenette with ample storage
- = Light-filled lounge room
- = Polished timber floors throughout
- = Internal laundry with washing machine
- = Utilities included(Water and electricity)
- = Furnished property
- = Massive storage room/rumpus room