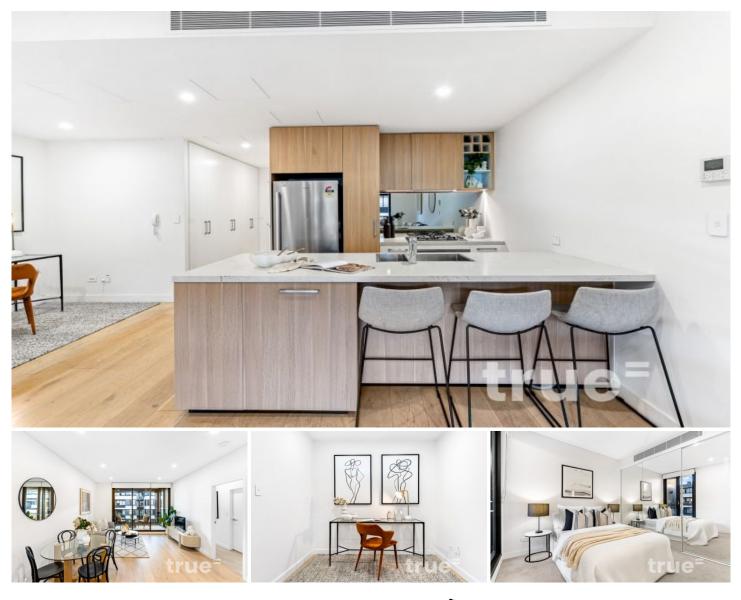

## 506/24b George Street Leichhardt NSW

Situated in the 'Leichhardt Green' and designed by award winning architects, be amazed by the immaculate finishes on offer by this truly stunning two bedroom apartment. Step into the perfect blend of comfort, style, and convenience and discover the epitome of urban living. Perfectly set just a short walk to well-known and award winning restaurants, boasting a vast range of trendy cafes, bakeries and wine bars. Only just moments away from Taverners Hill Light Rail, Lewisham Train Station and express Sydney CBD Bus Services.

- = Two large bedrooms, both with built-in wardrobes
- = Two spacious tiled bathrooms
- = One security car space
- = Gourmet contemporary gas kitchen fitted with European appliances including a dishwasher
- = Large open plan living leading to an entertainers balcony