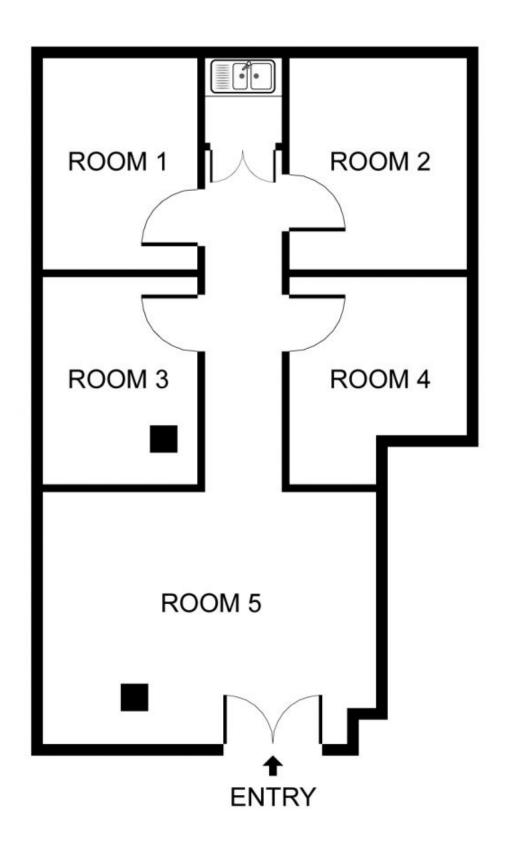

- = Practical floorplan and ideal start up or existing business
- = Located within a central arcade, prime foot traffic area
- = Shared bathroom facilities and outgoings included
- = Situated in the heart of Potts Point, this residence offers unparalleled elegance and high-end detail for those who appreciate sophistication in their home.

Price : Contact agent
Building Size : 47 sqm
Land Size : 47 sqm

Land Size : 47 sqm View : https://v

: https://www.trueproperty.com.au/lease/n sw/eastern-suburbs/potts-point/commer

cial/retail/8056903

Taylor Merillo 8507 2444