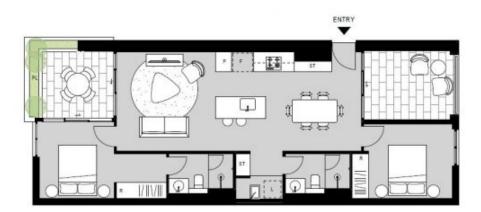

## WICKS PLACE - HARRICCPILLE -APARTMENT 2 BED | 2 BATH APARTMENT AREA External \_\_\_\_\_\_19m² Total \_\_\_\_\_95m<sup>2</sup> 1 LEGEND F Fridge P Factory ST Store SH Shelver R Robe SKL Skylight PL Planter L Laundry Wall Types Balastrade Types Low height wall Median height wall Glass Balastrade Solid Balantrade Full height wall Metal Screen on Brickwork Glass Panel on Brickwork