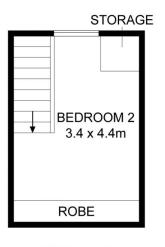

- = Two bedrooms, both include wardrobes
- = Enjoy the luxury of a recently updated bathroom designed for relaxation and rejuvenation.
- = The kitchen boasts modern appliances and sleek countertops, perfect for culinary enthusiasts.
- = Separate living and dining areas
- = Step outside to your north facing private leafy courtyard, an ideal retreat for morning coffees or evening relaxation.
- = Laundry facilities and air-conditioning