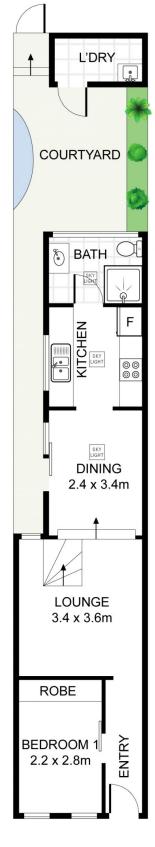

## 9 Copeland Street Alexandria NSW

Step into serene urban living with this charming 2 bedroom parkside residence. Nestled across from Erskineville Oval in a peaceful neighborhood, this home offers a perfect blend of contemporary comfort and natural beauty. Whether you're looking to downsize, start a family, or invest in a prime location, this residence offers the perfect opportunity to embrace a peaceful yet connected lifestyle.

- = Two bedrooms, both include wardrobes
- = Enjoy the luxury of a recently updated bathroom designed for relaxation and rejuvenation.
- = The kitchen boasts modern appliances and sleek countertops, perfect for culinary enthusiasts.
- = Separate living and dining areas
- = Step outside to your north facing private leafy courtyard, an ideal retreat for morning coffees or evening relaxation.
- = Laundry facilities and air-conditioning

## 2 🔼 1 🖳

**Price**: \$1,630,000

**View**: https://www.trueproperty.com.au/sale/nsw/easter n-suburbs/alexandria/residential/house/8053649

Michael Catalano 02 8507 2444

Nicholas Ellias 02 8507 2444

FIRST LEVEL