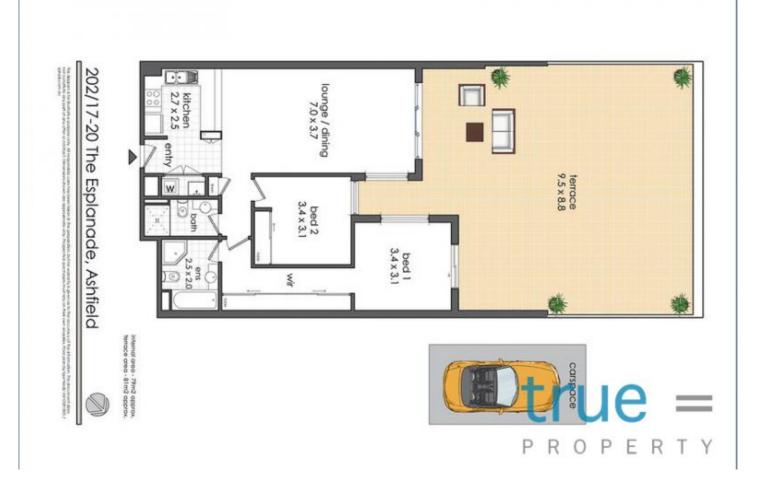

#### 202/17-20 The Esplanade Ashfield NSW

Available late June = Located in the prestigious Crown Citiview complex, this luxurious apartment epitomises sophisticated urban living with unmatched convenience and style. Featuring a generous layout with high-quality finishes, abundant natural light, and a spacious outdoor area perfect for entertaining, this property is a must-see.

### THE PROPERTY

- = Two generous bedrooms and large built-in wardrobes
- = Two immaculate bathrooms, the ensuite with a bathtub
- = Security parking for one car

## THE FEATURES

= Generous sun-drenched, open plan combined living and dining area seamlessly flowing to a private oversized