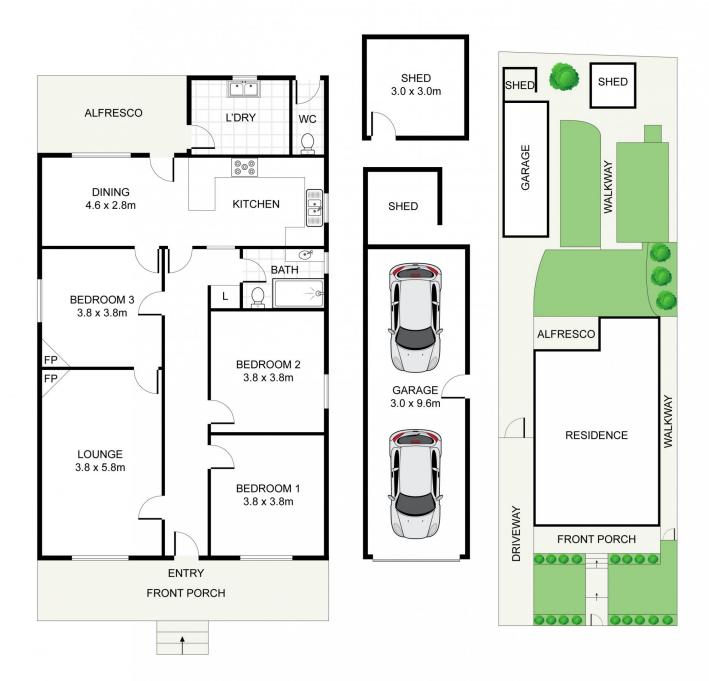

= Open and free flowing floorplan with 3 spacious bedrooms

3 🛺 1 🔓 2 🗬

**Price** : \$ 2,870,000 **Land Size** : 554 sqm

View : https://www.trueproperty.com.au/sale/nsw/in ner-west/concord/residential/house/803968