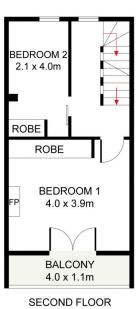

#### THE PROPERTY

- = Three spacious bedrooms, two with wardrobes
- = Potential fourth bedroom/second living room
- = Tiled bathroom including bathtub and outhouse