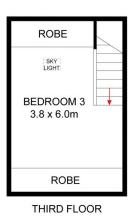

#### THE PROPERTY

- = Three spacious bedrooms, two with wardrobes
- = Potential fourth bedroom/second living room
- = Tiled bathroom including bathtub and outhouse