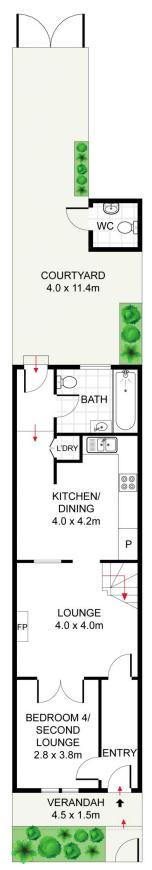

### 90 St Johns Road Glebe NSW

Available now = Perfectly situated in the heart of Glebe, boasting spacious interiors and maximising natural light throughout, this large three storey terrace is just a stroll from all that Glebe has to offer.

#### THE PROPERTY

- = Three spacious bedrooms, two with wardrobes
- = Potential fourth bedroom/second living room
- = Tiled bathroom including bathtub and outhouse

#### THE FEATURES

- = Open plan eat in gas kitchen with ample storage
- = Large entertainers' courtyard and rear lane access
- = Floorboards throughout
- = Internal laundry

For full version visit the website

## 4 🖳 1 📇

Type: House

**View**: https://www.trueproperty.com.au/lease/nsw/inner-west/glebe/residential/house/8034518

Daniel Daher 8507 2444

**GROUND FLOOR** 

90 St Johns Road, Glebe