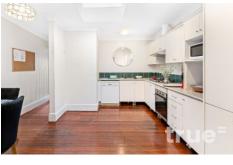

#### THE FEATURES

- = Open plan eat in gas kitchen with ample storage
- = Large entertainers' courtyard and rear lane access
- = Floorboards throughout
- = Internal laundry

For full version visit the website