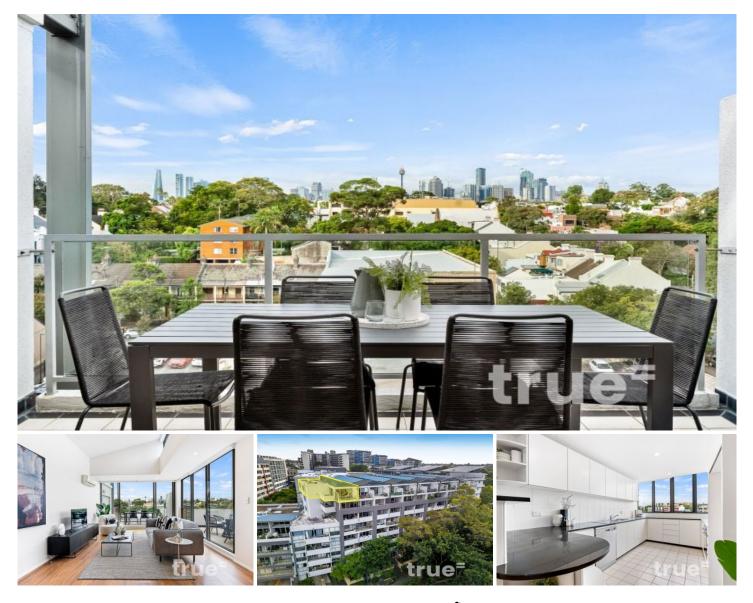

## 601/1-3 Larkin Street Camperdown NSW

Perfectly positioned in one of Sydneys most iconic and sought after locations you will find yourself captured by not only its surroundings but its seamless designer appeal. An exciting opportunity awaits to secure your very own piece of contemporary living in one of Sydneys most favourite local. Sundrenched throughout and with fantastic living spaces this home will suit both the astute investor or those simply wanting their own slice of elegance, luxury and world renowned locale.

= Three spacious bedrooms, two offering mirrored built in wardrobes

= Three sleek ultra-modern bathrooms

= Private and peaceful with a prime north-eastern aspect with amazing views of the CBD skyline

- = Separate gourmet granite kitchen with built-in fridge
- = Ultra large living and dining areas leading to an inviting

## 3 🎮 3 🚔 1 🚘

View

| Price | :\$1,850,000 |
|-------|--------------|
|       |              |

- Land Size : 168 sqm
  - : https://www.trueproperty.com.au/sale/nsw/in ner-west/camperdown/residential/apartment /7966428