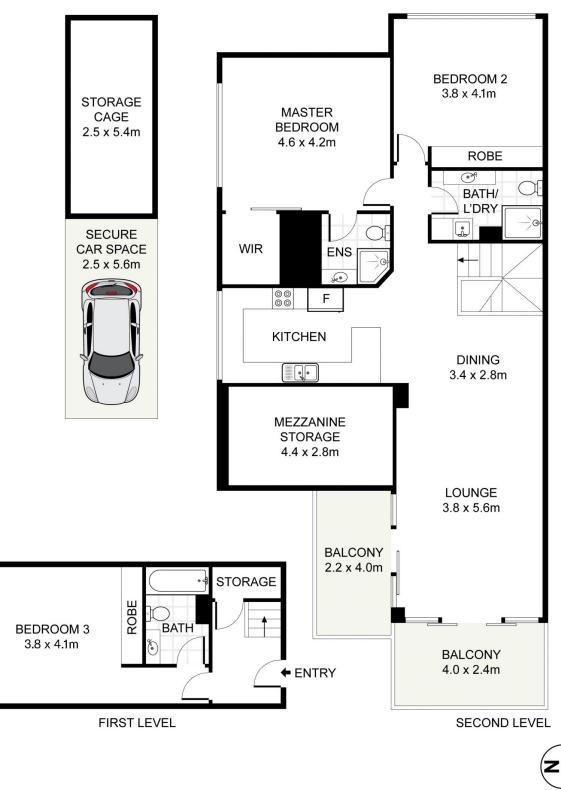

= Three spacious bedrooms, two offering mirrored built in wardrobes

= Three sleek ultra-modern bathrooms

= Private and peaceful with a prime north-eastern aspect with amazing views of the CBD skyline

- = Separate gourmet granite kitchen with built-in fridge
- = Ultra large living and dining areas leading to an inviting

## 601/1-3 Larkin Street, Camperdown

DISCLAIMER: PLANS SHOWN ARE FOR PRESENTATION PURPOSES AND ARE NOT PART OF ANY LEGAL DOCUMENT. ALL MEASUREMENTS AND FIGURES ARE APPROXIMATE.