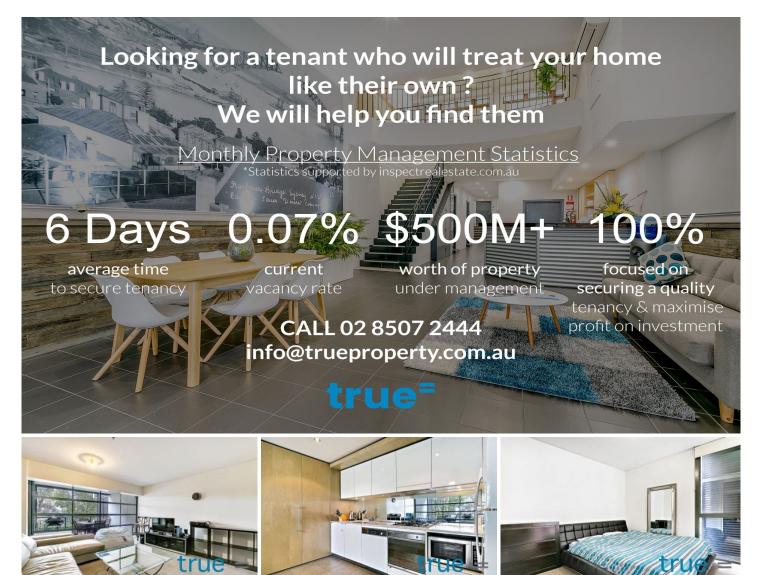

## 207/7 Sterling Circuit Camperdown NSW

Available 13th February 2024 = Nestled within one of Sydney's most coveted executive developments, the City Quarter, we proudly present an awe-inspiring one-bedroom apartment that redefines sophisticated urban living. This exclusive residence is an absolute must-see, offering a rare opportunity to reside in a premier location.

## THE PROPERTY

- = One double bedroom with a built-in wardrobe
- = Ultra-modern bathroom

## THE FEATURES

- = Gleaming ultra-modern kitchen with stainless steel appliances
- = Generous combined living and dining flowing out to a

## For full version visit the website

https://www.trueproperty.com.au Inner West Sydney Real Estate Experts



Type : Apartment

View : https://www.trueproperty.com.au/lease/nsw/innerwest/camp