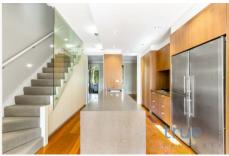

### THE FEATURES

= Ultra-modern kitchen with European stainless steel gas

3 🔄 3 🔓 1 🖨

Type: House

**View**: https://www.trueproperty.com.au/lease/nsw/eastern-suburbs/paddington/residential/house/775783

2

Taylor Merillo 8507 2444