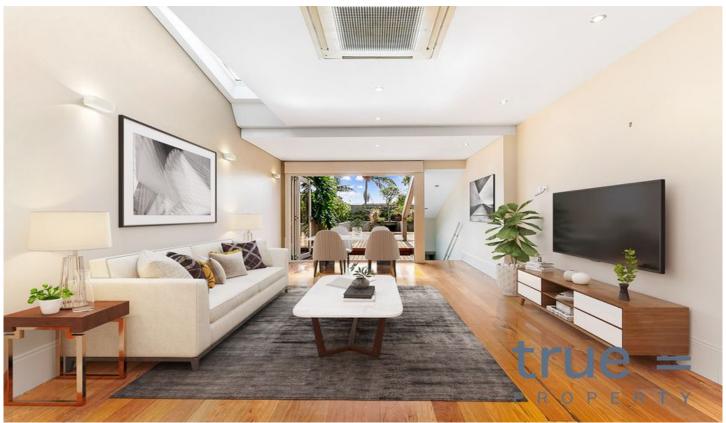

## 41 Bent Street Paddington NSW

Available 18th October 2023 = Triumphantly set in an exclusive street allowing for the most luxurious of lifestyles, boasting a rare infusion of space, character, and modern features sits this unique three bedroom designer terrace with amazing city skyline and Sydney Football Stadium views.

#### THE PROPERTY

- = Three bedrooms, main with private balcony and all with built-in wardrobes
- = Three modern bathrooms with an additional toilet
- = Lock up garage with automatic door and storage

### THE FEATURES

= Ultra-modern kitchen with European stainless steel gas

3 🔄 3 🔓 1 🖨

Type: House

**View**: https://www.trueproperty.com.au/lease/nsw/eastern-suburbs/paddington/residential/house/775783

2

Taylor Merillo 8507 2444