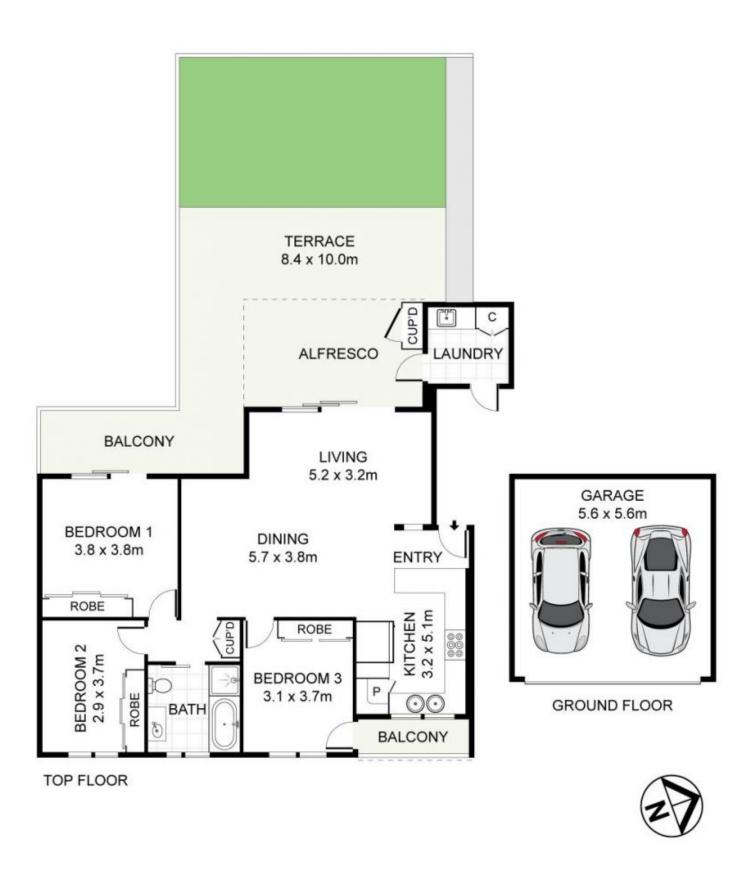

## 30/37-45 Drummoyne Avenue Drummoyne NSW

Available now = Prestigiously set in one of Sydney's favourite bayside suburbs, this architecturally crafted masterpiece was built to maximise northern light and enhance the dramatic bay views. Featuring never-to-be-built-out panoramic views of the breaking waves and boasting large entertaining areas along with hi spec finishes throughout this home makes a statement in innovative design.

## THE PROPERTY

- = Three double bedrooms all with built in wardrobes
- = One gorgeous bathroom with quality fittings and separate bathtub
- = Double lock up garage and additional storage

## THE FEATURES

= Stylish gourmet kitchen with stone benchtops and

3 📭 1 🔓 2 😭

**View**: https://www.trueproperty.com.au/lease/nsw/inner-west/drummoyne/residential/apartment/7753871

Daniel Daher 8507 2444