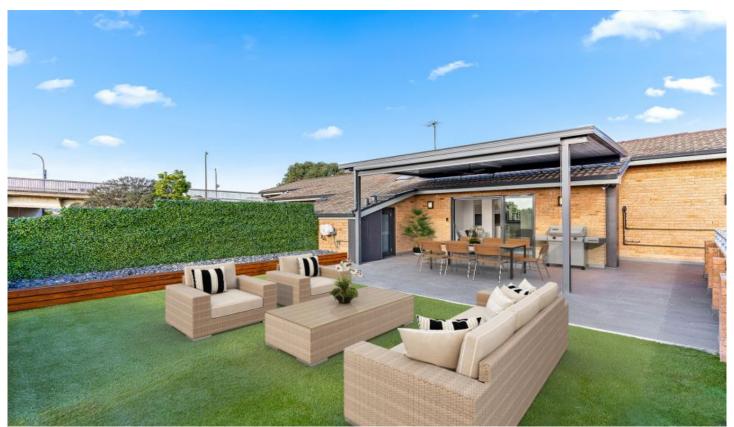

## 30/37-45 Drummoyne Avenue Drummoyne NSW

Available now = Prestigiously set in one of Sydney's favourite bayside suburbs, this architecturally crafted masterpiece was built to maximise northern light and enhance the dramatic bay views. Featuring never-to-be-built-out panoramic views of the breaking waves and boasting large entertaining areas along with hi spec finishes throughout this home makes a statement in innovative design.

## THE PROPERTY

- = Three double bedrooms all with built in wardrobes
- = One gorgeous bathroom with quality fittings and separate bathtub
- = Double lock up garage and additional storage

## THE FEATURES

= Stylish gourmet kitchen with stone benchtops and

3 📭 1 🔓 2 😭

**View**: https://www.trueproperty.com.au/lease/nsw/inner-west/drummoyne/residential/apartment/7753871

Daniel Daher 8507 2444