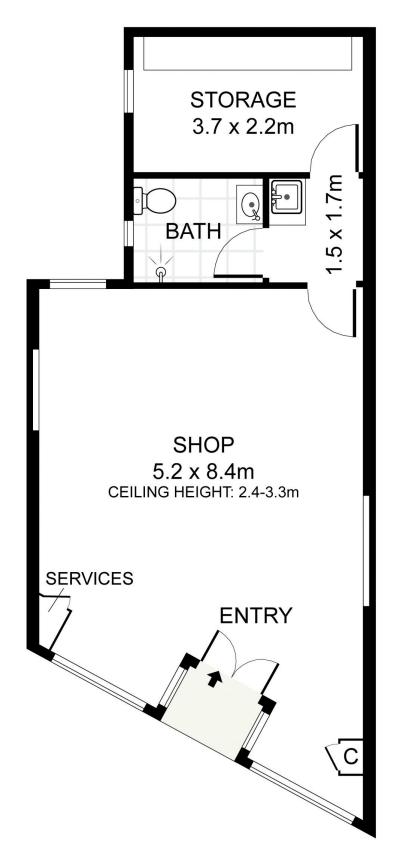

## THE PROPERTY

- = Optimally designed with a compact 51sqm space that maximizes utility
- = Second room offering versatility
- = Bathroom and kitchen facilities

For full version visit the website

Type : Offices Building Size : 51 sqm Land Size : 51 sqm