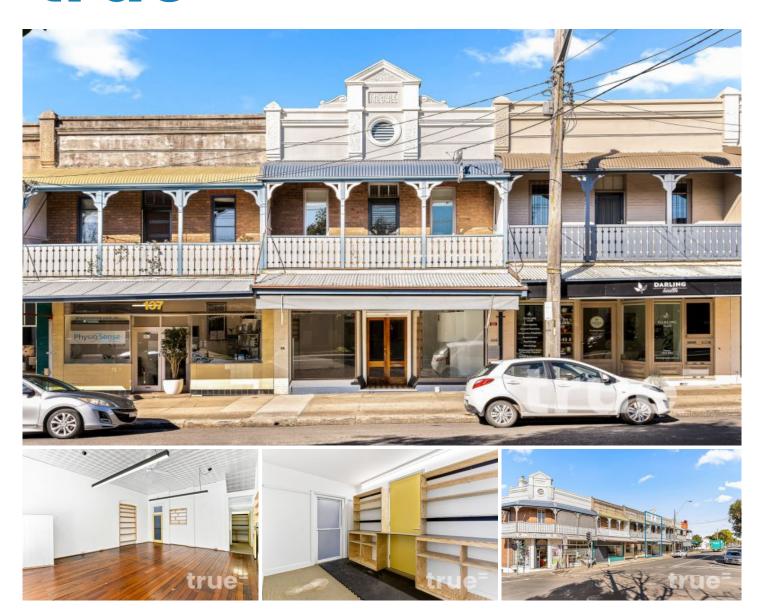

## 135a Catherine Street Leichhardt NSW

Available now = Set amidst the energetic pulse of Leichhardt, emerging as a symbol of elegance and business acumen. A desirable address, it blends the neighbourhood's vibrant ambiance with the modernity of today's corporate world. In the world of business, first impressions last. 135a Catherine Street 51sqm office space isn't just a workspace; it's a brand statement. Ideal for small teams, professionals, or consultants wanting to carve a niche in a dynamic setting.

## THE PROPERTY

- = Optimally designed with a compact 51sqm space that maximizes utility
- = Second room offering versatility
- = Bathroom and kitchen facilities

For full version visit the website

Type : Offices Building Size : 51 sqm Land Size : 51 sqm