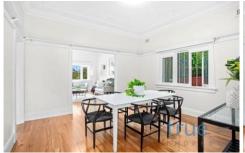

#### THE FEATURES

- = Modern kitchen with stone benchtops and ample storage
- = Separate living and dining areas

For full version visit the website