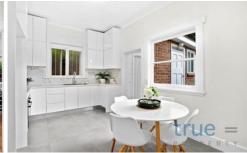

#### THE FEATURES

- = Modern kitchen with stone benchtops and ample storage
- = Separate living and dining areas

For full version visit the website