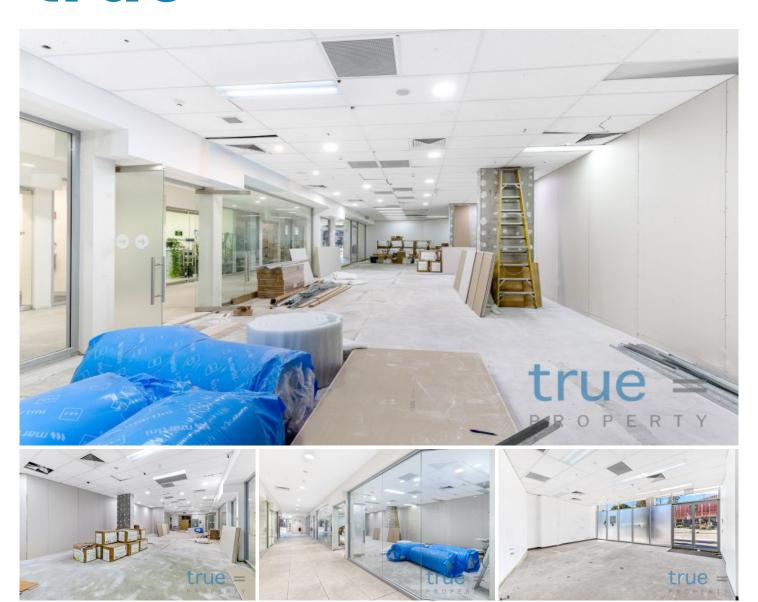

## Shop 3-6/2A Brown Street Ashfield NSW

HOLDING DEPOSIT RECEIVED = Prestigiously positioned in the heart of Ashfield boasting spacious interiors and immaculate finishes sits this outstanding shop.

## THE PROPERTY

- = Open plan and suitable for all businesses from \$400.00 psqm
- = Communal bathroom facilities
- = Registered security parking spaces including plenty of customer parking
- = Flexible leasing options approx. 40 187 sqm
- = Air-conditioned throughout