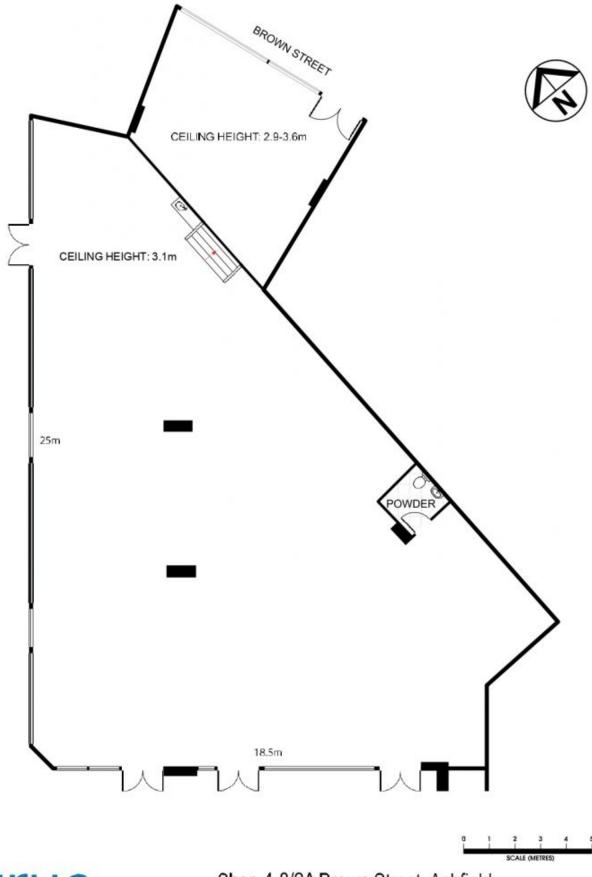

## THE PROPERTY

- = Open plan and suitable for all businesses from \$400.00 psqm
- = Communal bathroom facilities
- = Registered security parking spaces including plenty of customer parking
- = Flexible leasing options approx. 40 187 sqm
- = Air-conditioned throughout

Shop 4-8/2A Brown Street, Ashfield