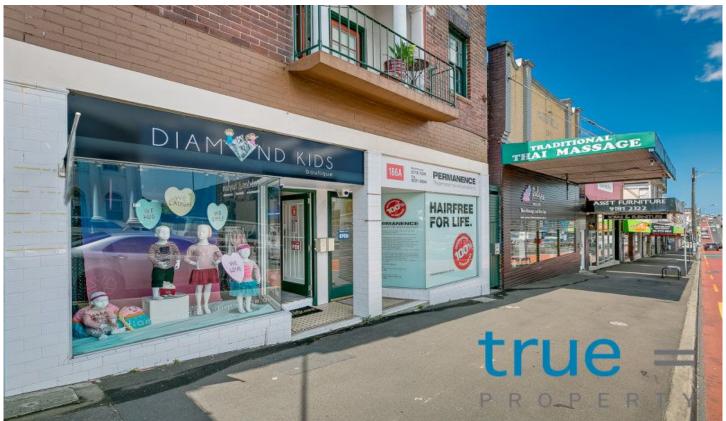

## 186B Victoria Road Drummoyne NSW

= APPLICATION RECEIVED = Located in the heart of Drummoynes shopping village and with fantastic street frontage this large open plan commercial space is ideal for any retail business.

## THE PROPERTY

- = Floor area approx 60sqm
- = Recently renovated throughout with toilet facilities
- = Split level offering a practical layout

#### THE FEATURES

- = Great exposure to passing traffic
- = As new carpet and paint
- = Sunlit and spacious throughout

## THE AREA

= Ideally located within Drummoyne shopping village,

Building Size: 60 sqm

**View**: https://www.trueproperty.com.au/lease/n

sw/inner-west/drummoyne/commercial/r

etail/7684667