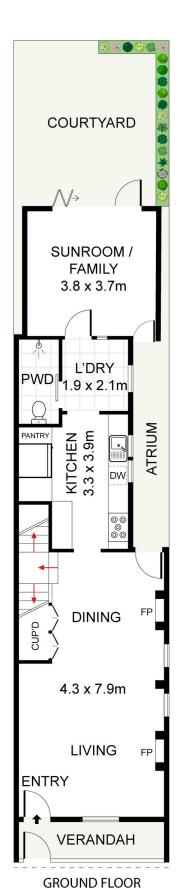

## THE PROPERTY

- = Three double bedrooms, with built-in wardrobes
- = Two tiled bathroom
- = On street parking

## THE FEATURES

- = Fabulously appointed open plan living room with polished timber floors and towering high ceilings
- = Gourmet gas kitchen with European stainless steel appliances, ample storage and bench space.