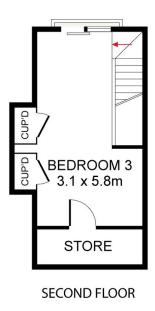

## THE PROPERTY

- = Three double bedrooms, with built-in wardrobes
- = Two tiled bathroom
- = On street parking