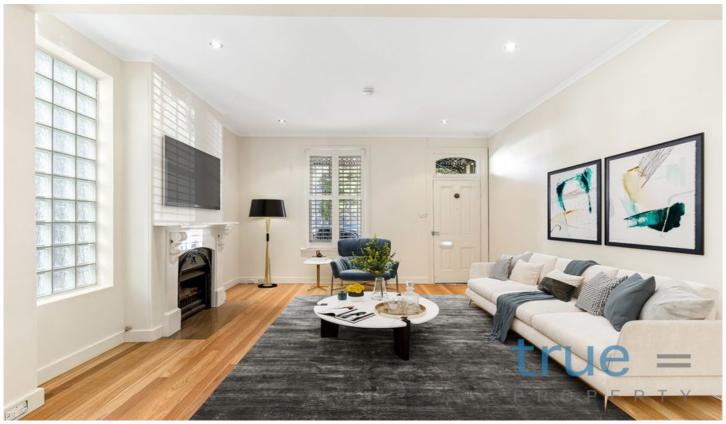

## **62 Gordon Street Paddington NSW**

= HOLDING DEPOSIT RECEIVED = Triumphantly set in an exclusive and prestigious locale of Paddington and boasting a rare infusion of space, character and modern features sits this unique three bedroom designer terrace.

## THE FEATURES

- = Fabulously appointed open plan living room with polished timber floors and towering high ceilings
- = Gourmet gas kitchen with European stainless steel appliances, ample storage and bench space.