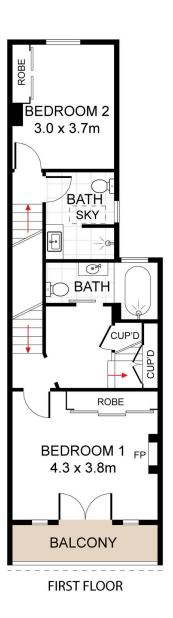

## THE PROPERTY

- = Three double bedrooms, with built-in wardrobes
- = Two tiled bathroom
- = On street parking