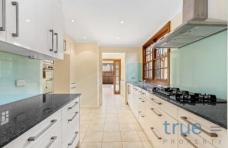

## THE FEATURES

- = Fabulously appointed open plan living room with polished timber floors and towering high ceilings
- = Gourmet gas kitchen with European stainless steel appliances, ample storage and bench space.