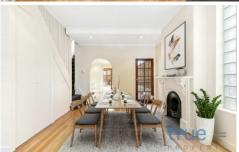

## THE FEATURES

- = Fabulously appointed open plan living room with polished timber floors and towering high ceilings
- = Gourmet gas kitchen with European stainless steel appliances, ample storage and bench space.