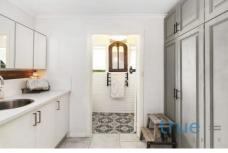

#### THE FEATURES

- = Spacious kitchenette with ample storage
- = Light-filled lounge room
- = Polished timber floors throughout
- = Internal laundry with washing machine
- = Utilities included(Water and electricity)