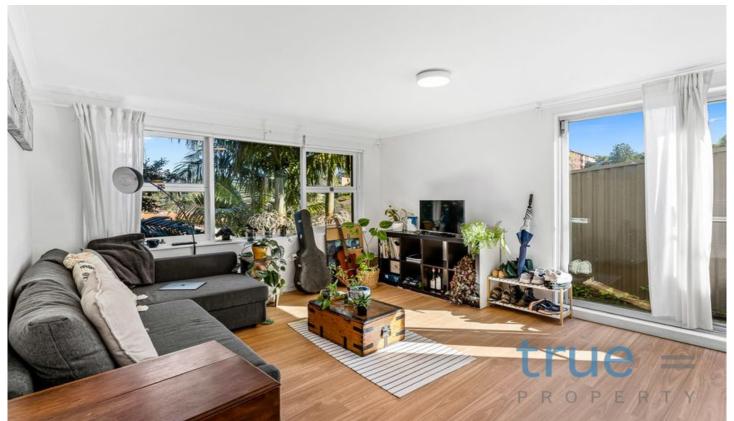

## THE PROPERTY

- = Two spacious bedrooms, main with built-in wardrobe
- = Renovated tiled bathroom
- = Street Parking

#### THE FEATURES

- = Spacious kitchenette with ample storage
- = Light-filled lounge room
- = Polished timber floors throughout
- = Internal laundry with washing machine
- = Utilities included(Water and electricity)