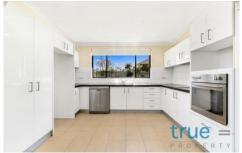

#### THE FEATURES

- = Large modern granite kitchen with plenty of storage space
- = Generous sized open plan combined living and dining

For full version visit the website