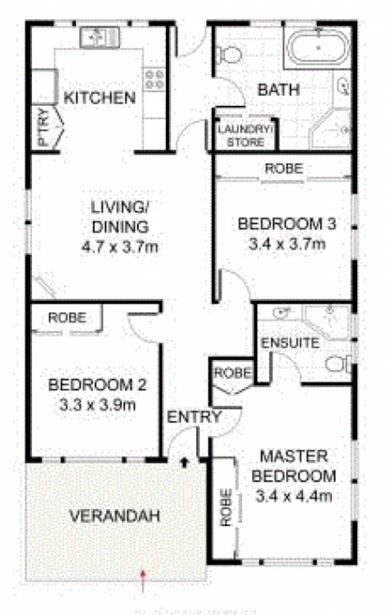

#### THE PROPERTY

- = Three huge king sized bedrooms, all with built in wardrobes
- = Two ultra-modern bathrooms (main with separate bath)
- = On street parking

#### THE FEATURES

- = Large modern granite kitchen with plenty of storage space
- = Generous sized open plan combined living and dining

For full version visit the website

## 3 2 2

Type : House Land Size : 337 sqm

View: https://www.trueproperty.com.au/lease/nsw/

eastern-suburbs/maroubra/residential/house

/7684593

**GROUND FLOOR** 

SITE PLAN (NOT TO SCALE)