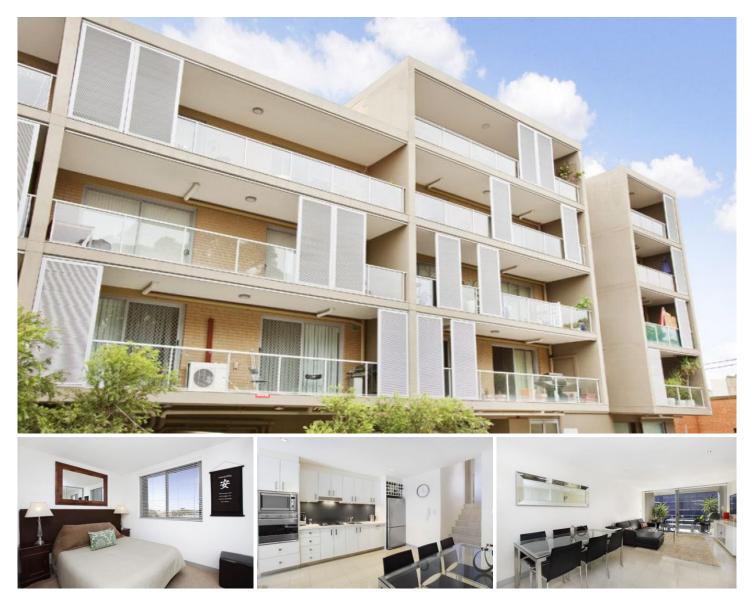

## 42/32-42 Rosehill Street REDFERN NSW

=APPLICATION RECEIVED= Nestled on the border of cosmopolitan Alexandria and convenient Redfern lies this stunning one bedroom split level apartment. Boasting immaculate finishes and all the modern features, this gorgeous apartment exuberates value.

# THE PROPERTY

- = One bedroom with built-in robe
- = One granite tiled bathroom
- = One secure parking space

#### THE PROPERTY

- = Open plan living and dining leading to a North facing covered balcony
- = Entertainers gas kitchen with Smeg appliances,