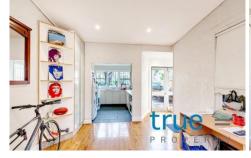

#### THE FEATURES

- = Separate living and dining areas
- = Ceiling fans in bedrooms
- = Gourmet gas kitchen with plenty of storage space
- = Polished floorboards

For full version visit the website