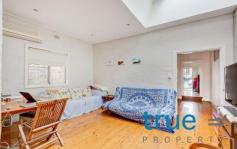

#### THE FEATURES

- = Separate living and dining areas
- = Ceiling fans in bedrooms
- = Gourmet gas kitchen with plenty of storage space
- = Polished floorboards

For full version visit the website