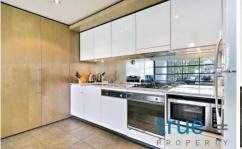

## THE FEATURES

- = Gleaming ultra-modern kitchen with stainless steel appliances
- = Generous combined living and dining flowing out to a private timber deck
- = Internal laundry with dryer

1 🛌 1 🖳

**View**: https://www.trueproperty.com.au/lease/nsw/innerwest/camperdown/residential/apartment/7684518