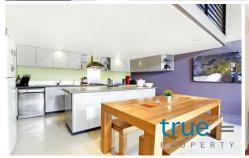

## THE FEATURES

- = Gourmet Chefs kitchen with stainless steel appliances
- = Huge living and dining area leading to an entertainers courtyard
- = Private mezzanine roof top terrace with city views
- = Built-ins in all bedrooms
- = Air-conditioning and security intercom