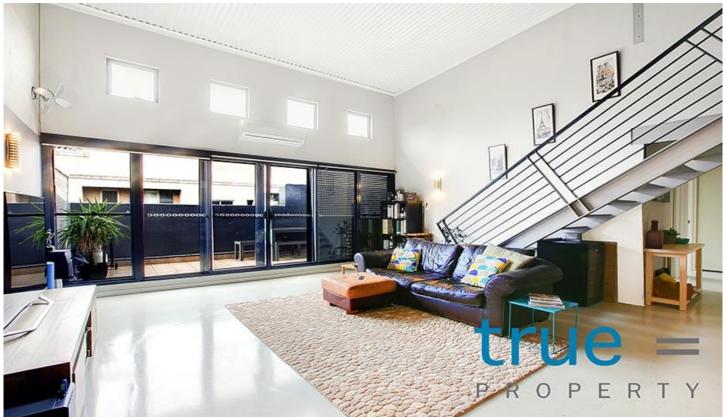

## 9/9-27 Moorgate Street CHIPPENDALE NSW

Available 23rd May 2024 = Surround yourself in the ultimate in luxury living. This unbelievable warehouse conversion has everything that one could possibly want.

## THE FEATURES

- = Gourmet Chefs kitchen with stainless steel appliances
- = Huge living and dining area leading to an entertainers courtyard
- = Private mezzanine roof top terrace with city views
- = Built-ins in all bedrooms
- = Air-conditioning and security intercom