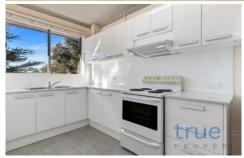

## THE FEATURES

- = Open plan living leading out to a large entertainers balcony
- = Recently renovated kitchen with plenty of storage space
- = Common laundry with allocated washing machine space

2 🗀 1 📛 2 🖨