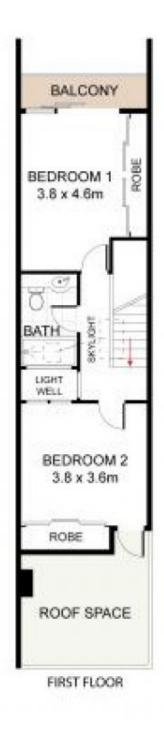

#### THE PROPERTY

- = Three spacious bedrooms, main with balcony with city skyline views
- = Study/retreat off the third bedroom
- = Two stylish and modern bathrooms