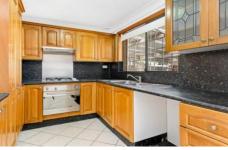

## THE FEATURES

- = Modern kitchen with gas appliances and ample storage
- = Separate living and dining areas
- = Sun-drenched garden with swimming pool and external cooking facilitates perfect for summer BBQs
- = Freshly painted throughout