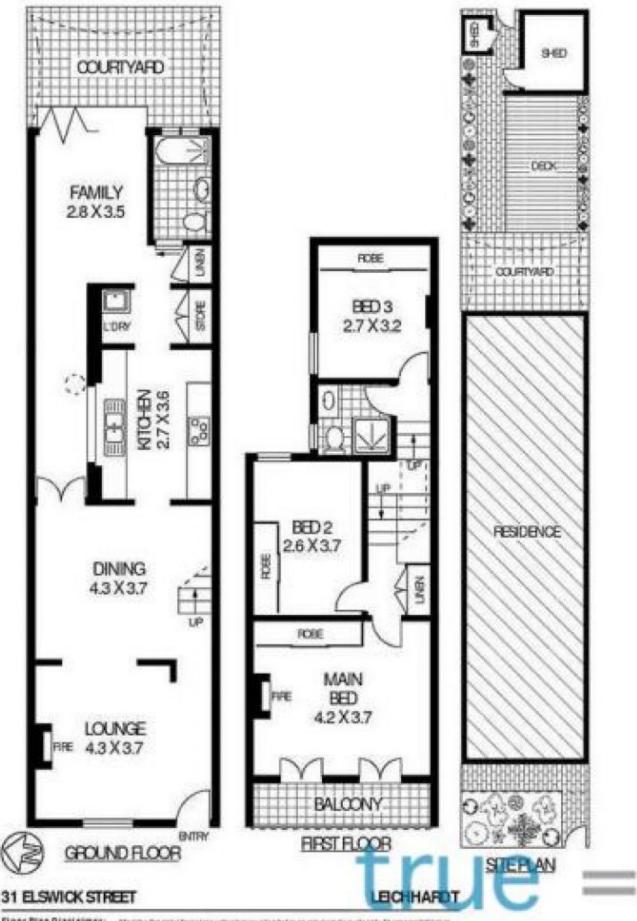

### 31 Elswick Street LEICHHARDT NSW

= HOLDING DEPOSIT RECEIVED = Stunningly presented and exceptionally well located, this picturesque home displays a tasteful blend of beautiful retained period character and modern style. Offering an abundance of space both internally and externally this home is a definite to put on your musts to inspect list!

## THE PROPERTY

- = Three great sized bedrooms
- = Two stylish and ultra-modern bathroom including bathtub in main

### THE FEATURES

- = Modern gourmet kitchen with ample storage
- = Huge and open plan lounge and dining areas

For full version visit the website