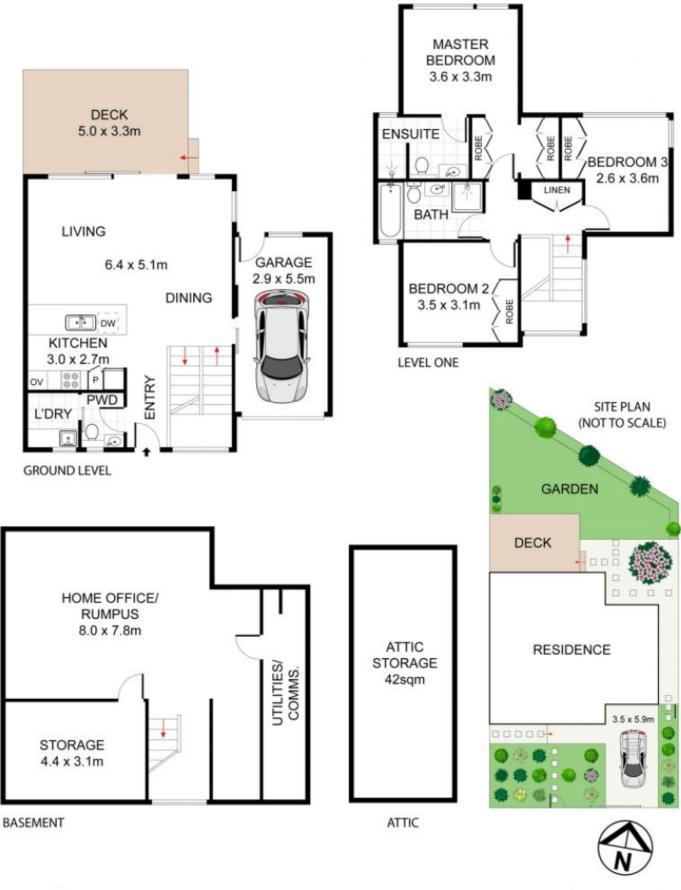

## 16 Curtin Avenue Abbotsford NSW

Available now = Experience luxury living at its finest with this meticulously designed home, when combining a perfect blend of space, flexibility and high-end finishes. Offering expansive interiors that boast natural light and low-maintenance outdoor areas, this home is sure to meet all your needs. Where high end meets high tech, this truly stunning property is bound to impress possessing a spacious and easy to follow floorplan with polished concrete floors, eco-friendly timber, and all just moments from the water's edge.

## THE PROPERTY

- = Four bedrooms with copious amounts of space and built-in wardrobes.
- = The main bedroom features a walk-in robe, ensuite and

3 🔄 3 🔓 2 🖨

Type: House

**View:** https://www.trueproperty.com.au/lease/nsw/innerwest/abbotsford/residential/house/7684234