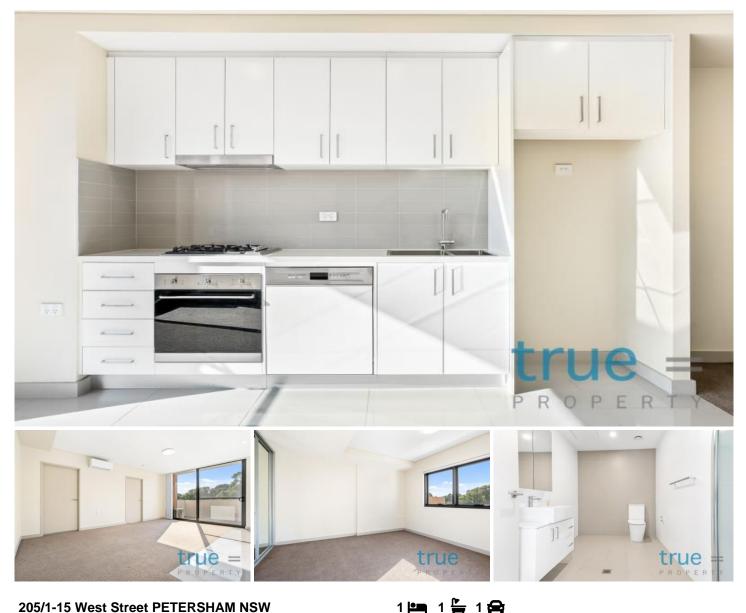

## 205/1-15 West Street PETERSHAM NSW

Available mid-May 2024 = A contemporary development set in the area's most desirable suburb, this modern apartment in 'P&N Residence Parkside' is a must inspect. Bathed in Northern light, the home's crisp interiors and effortless floor plan ensure a stylish and relaxed atmosphere.

## THE PROPERTY

- = One large bedroom with built-in wardrobe
- = One modern tiled bathroom
- = One secure car space

## THE FEATURES

= Gourmet gas kitchen with dishwasher, ample storage and plenty of bench space

- = Split air conditioning
- = Large open-plan living leading to an entertainer's balcony

View : https://www.trueproperty.com.au/lease/nsw/innerwest/petersham/residential/apartment/7684223