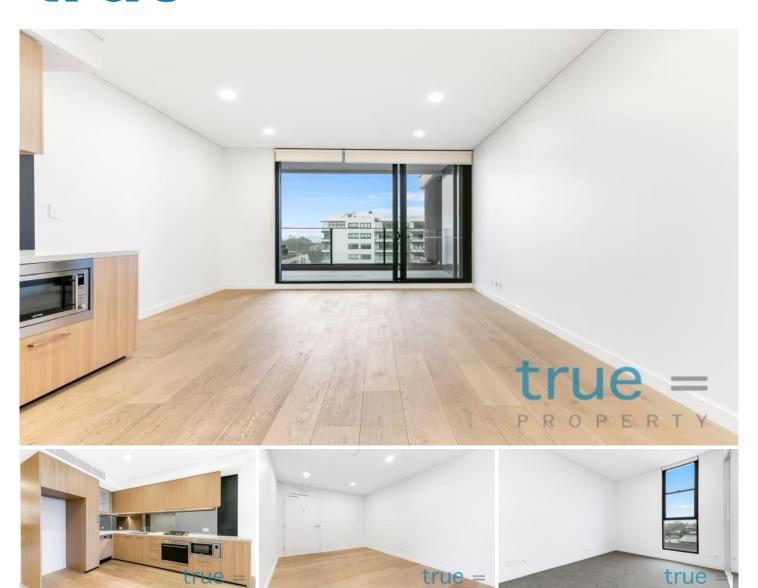

## 802/22B George Street Leichhardt NSW

Available 28th May 2024= Built by an award-winning architectural interior and landscape team, this is a new two bedroom apartment situated in 'Leichhardt Green' and is a must to inspect. With its high-end finishes and spacious interiors nestled in the heart of the Inner West, this apartment is all about lifestyle.

## THE PROPERTY

- = Two large bedrooms, both with built in wardrobes
- = Two spacious tiled bathrooms
- = Two security car spaces including storage cage

## THE FEATURES

= Gourmet contemporary gas kitchen fitted with European appliances including a dishwasher

2 🔄 2 🔓 2 🖨

Type: Apartment

**View :** https://www.trueproperty.com.au/lease/nsw/inner-west/leichhardt/residential/apartment/7684216