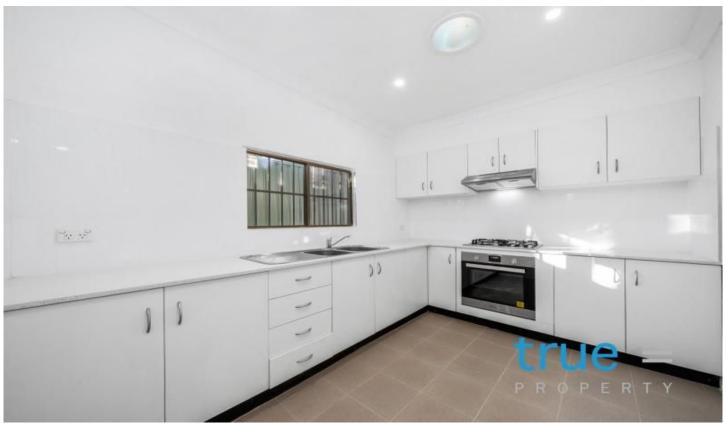

## THE FEATURES

- = Separate living and dining areas with new floorboards throughout
- = Separate modern kitchen with plenty of storage and

3 📭 1 🖺

Type: House

**View**: https://www.trueproperty.com.au/lease/nsw/inner-west/glebe/residential/house/7684188