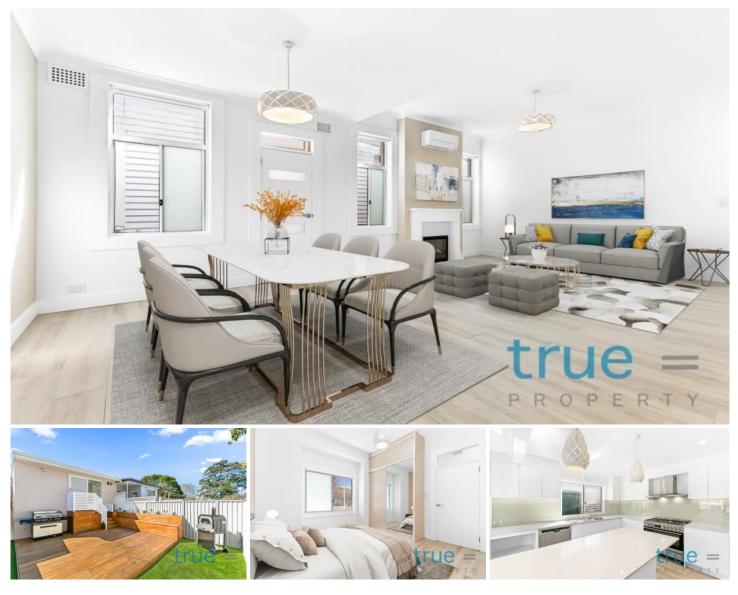

#### 6 Emily Street LEICHHARDT NSW

= HOLDING DEPOSIT RECEIVED = Stunningly presented and exceptionally well located, this elegant home displays a tasteful blend of beautiful retained period character and contemporary style. It is quietly situated while also allowing direct access to all that Leichhardt and Annandale has to offer.

#### THE PROPERTY

- = Two great sized bedrooms, both with built-in wardrobes
- = One stylish and ultra-modern bathroom
- = On street parking

### THE FEATURES

= Modern gourmet kitchen with brand new appliances and ample storage